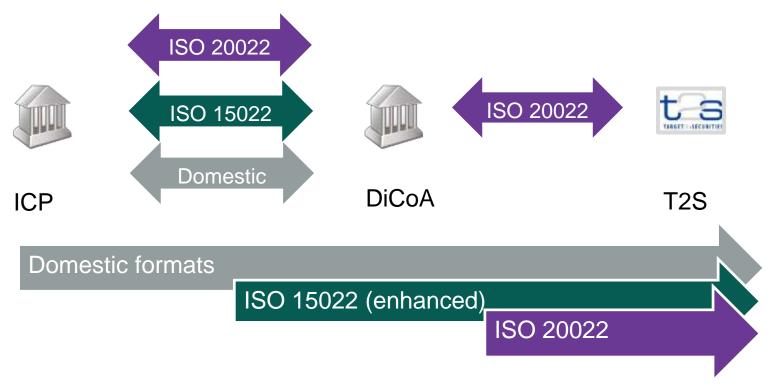

#### Impact of T2S on financial messaging

Standards gap analysis

- PERFORM A GAP ANALYSIS OF CURRENT VERSUS NEW
- 2. EVALUATE AND SELECT THE BEST IMPLEMENTATION
- 3. MANAGE STANDARDS DURING IMPLEMENTATION (AND BEYOND)

A number of MT changes have been made to maintain compatibility with ISO 20022 as it evolves to support the requirements of T2S.