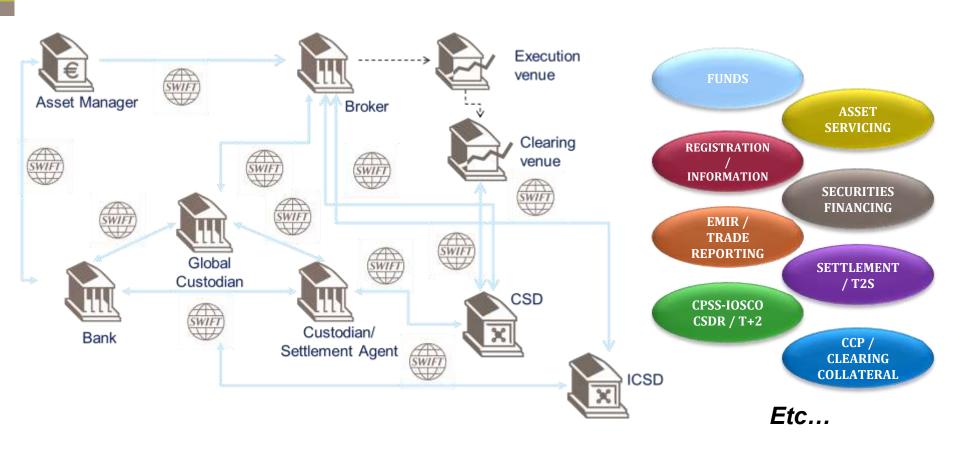

#### SWIFT broadly used in Securities markets

more than 50% of SWIFT's total traffic is securities messages (2013)

#### Securities on SWIFT

10,000+
customer
institutions

212 territories 4.6bn
FIN messages
a year

45% of FIN traffic is Securities

95%
of Securities traffic is Settlement and Asset Servicing

"SWIFT's unrivalled position as the financial world's communication spine lies in its global nature and flexibility..."