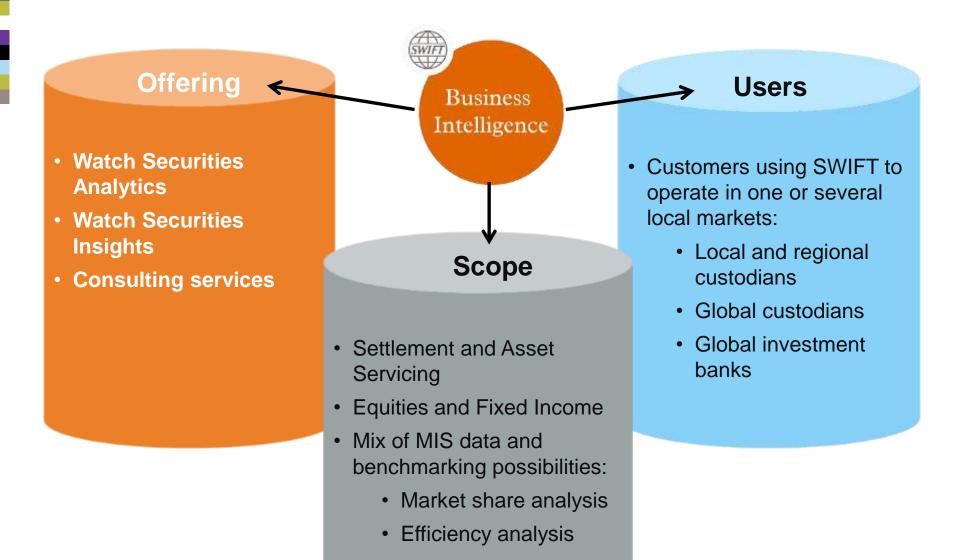

#### SWIFT Business Intelligence services

The Business Intelligence portfolio is already well-established in cash/payments and trade finance with solutions including:

#### Watch Analytics

Watch Insights

Solutions for analysing SWIFT messaging flows.

User friendly, visual, dynamic and actionable dashboards.

#### **SWIFT Economics**

**BI Consulting Services** 

Economic indicators for Gross Domestic Product (GDP) and Renminbi: SWIFT Index and RMB Tracker

Analytical tools, consulting and training to get the most out of your business flows over SWIFT.

#### New: Watch for Securities