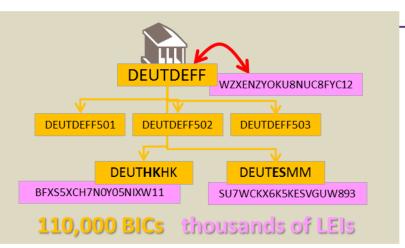

#### **BANK DATA**

- Identify Financial Institutions
- Find or cross-reference identifiers
- Validate bank details
- Understand bank hierarchy