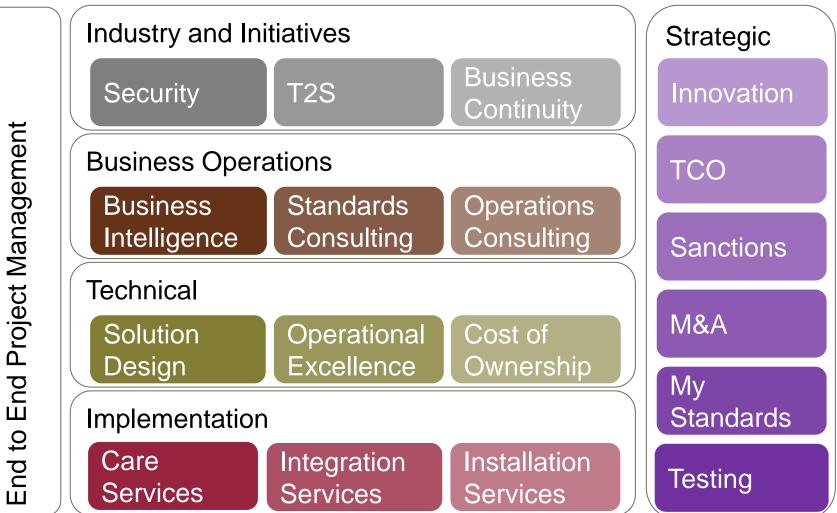

#### End-to-end project management

### **SWIFT** Consulting Services Portfolio

Common challenges, unique solutions

End-to-End Project Management

SWIFT