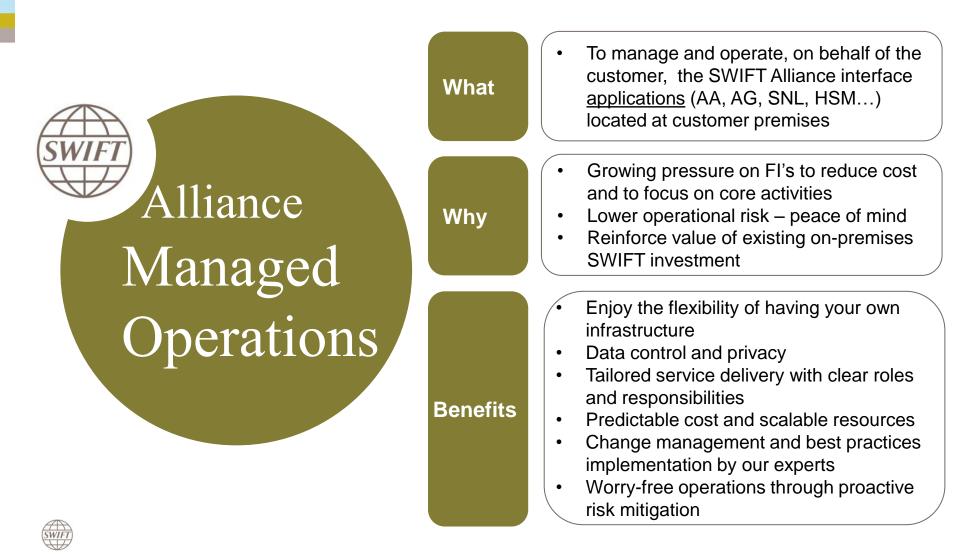

#### Managed Operations

- Reduced cost and risk
- Focus on core business
- Guarantee of best practice environment
- Peace of mind through proactive risk mitigation

### **Managed Operations**

SWIFT operational Excellence at your premises