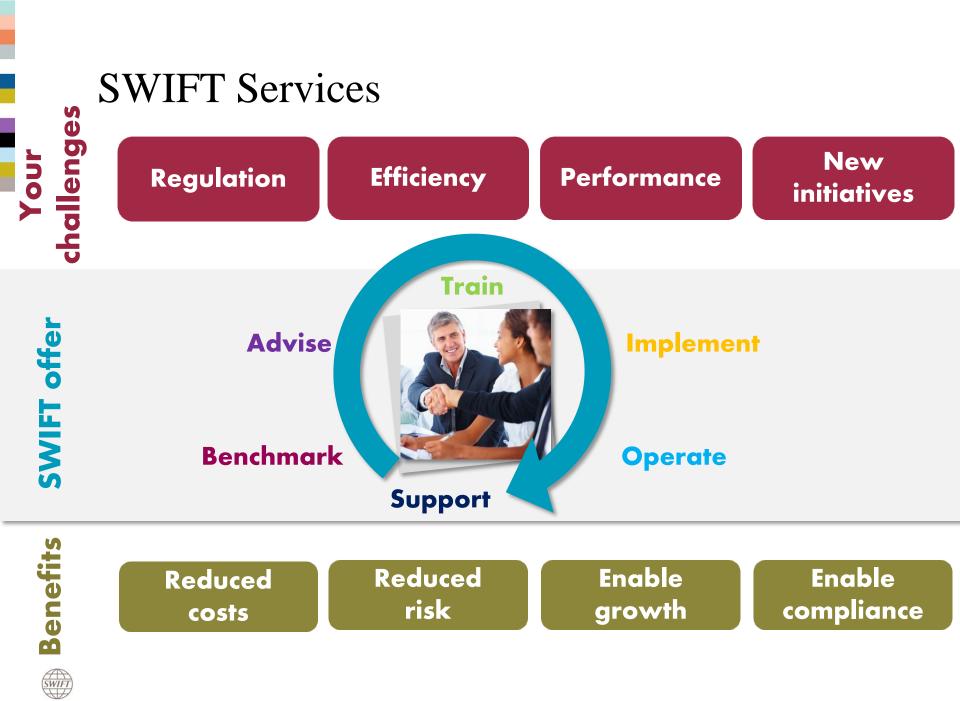

### SWIFT Services

#### Support

- Award winning
- Multi-channel
- 24x7
- Peace of Mind

#### Training

- Multi-channel
- Multi-lingual
- Industry and SWIFT topics
  Certified instructors
  - Private and public

#### Managed Operations

- Reduced cost and risk
- Focus on core business
- Guarantee of best practice environment
- Peace of mind through proactive risk mitigation

#### Consulting

- Best-practices and market knowledge
- Focused assignments
- Strategic & tactical advice
- Assistance with design, implementation and go-live