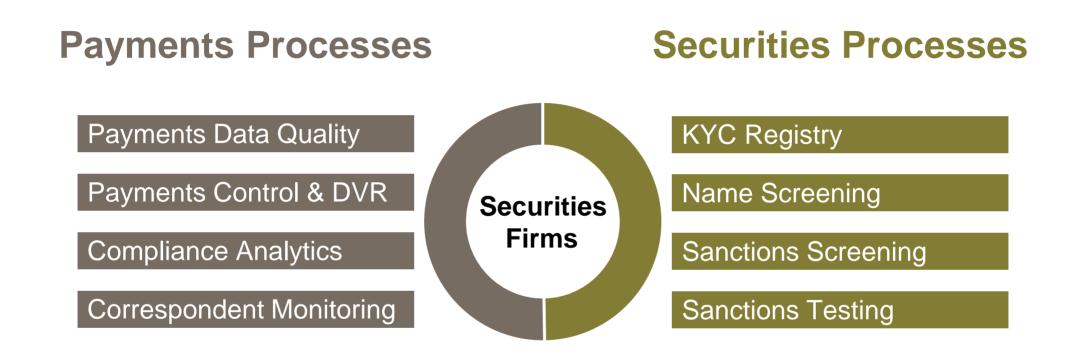

### Securities - Opportunities and Key Areas of Focus to 2020

RO Business Forum - Securities - 2018-11-07

SWIFT

**Compliance for Securities Firms** 

SWIF