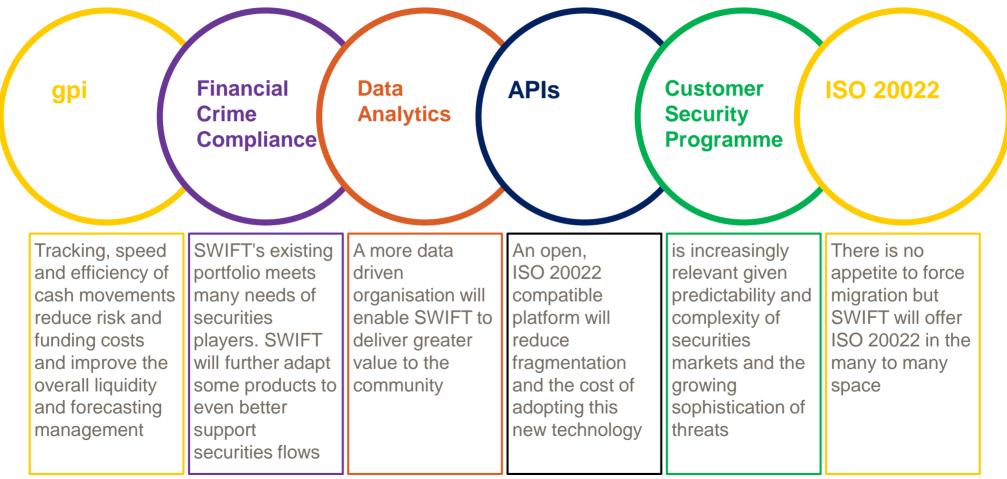

### Securities - Opportunities and Key Areas of Focus to 2020

RO Business Forum - Securities - 2018-11-07

SWIFT

**Compliance for Securities Firms** 

SWIF