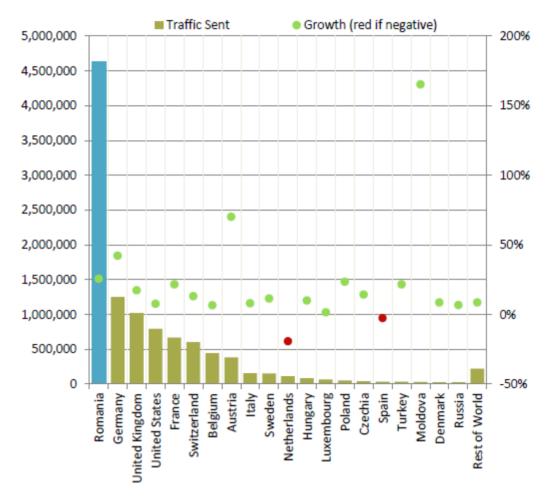

## To which countries is Romania sending traffic

**SWIFT** solutions in Romania

(Nov 2018)

1 gpi subscription

1 SWIFT Sanctions List distribution

1 Lifeline user ReGIS &
SaFIR from
NBR,
Depozitarul
Central