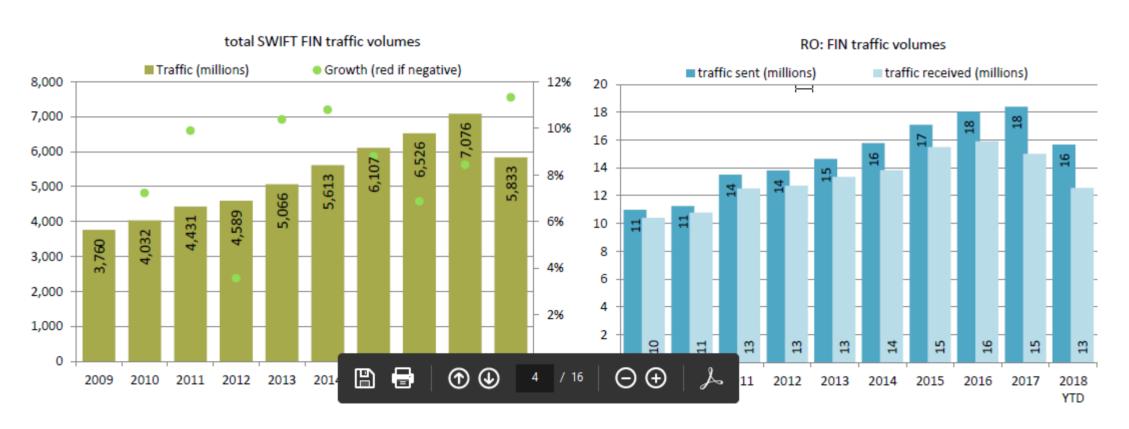

# Traffic evolution SWIFT & Romania (Sept 2018 YTD)

## FIN

- 16 million FIN messages sent 13 mio received
- Representing 0,3% of SWIFT traffic
- Rank 40 (out of 229) on traffic sent, rank 38 on received
- 17,2% growth (total SWIFT 11,3%)