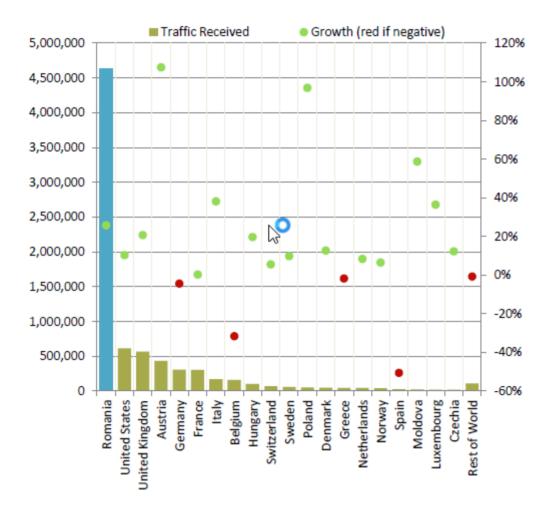

## To which countries is Romania sending traffic

**SWIFT** solutions in Romania

(Nov 2018)

1 gpi subscription

1 SWIFT Sanctions List distribution

1 Lifeline user ReGIS &
SaFIR from
NBR,
Depozitarul
Central