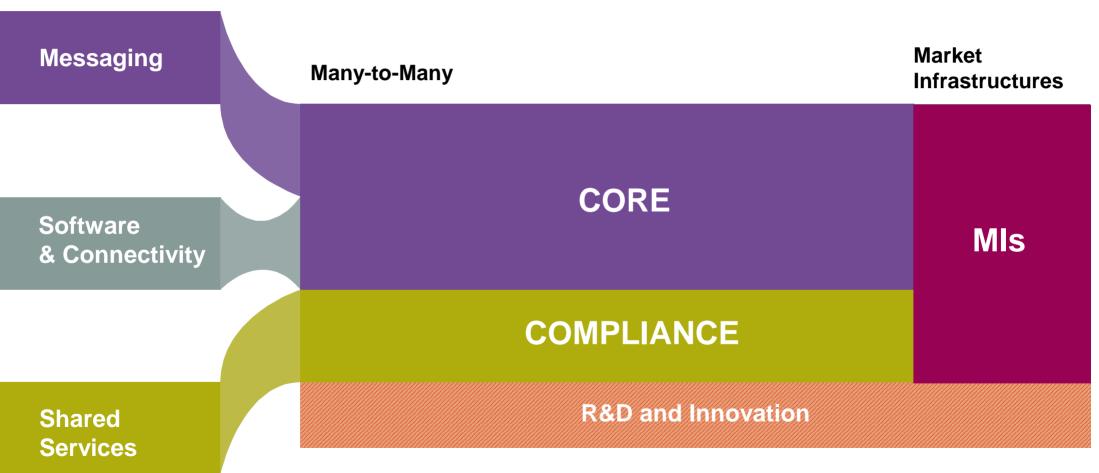

## SWIFT2020 framework – Strategic pillars

#### **Market** Messaging Many-to-Many Infrastructures ✓ Securities ✓ gpi √ traffic ✓ Corporates ✓ T2S ✓ CSP ✓ AMH, Cloud & integration Instant **Payments** Software ✓ Operational record ✓ Platform Investments ✓ ESMIG ✓ ISO20022 ✓ Testing ✓ KYC ✓ Business intelligence ✓ Reach ✓ PCS ✓ Reference data Screening ✓ Analytics ✓ PDQ √ Standards **R&D** and Innovation