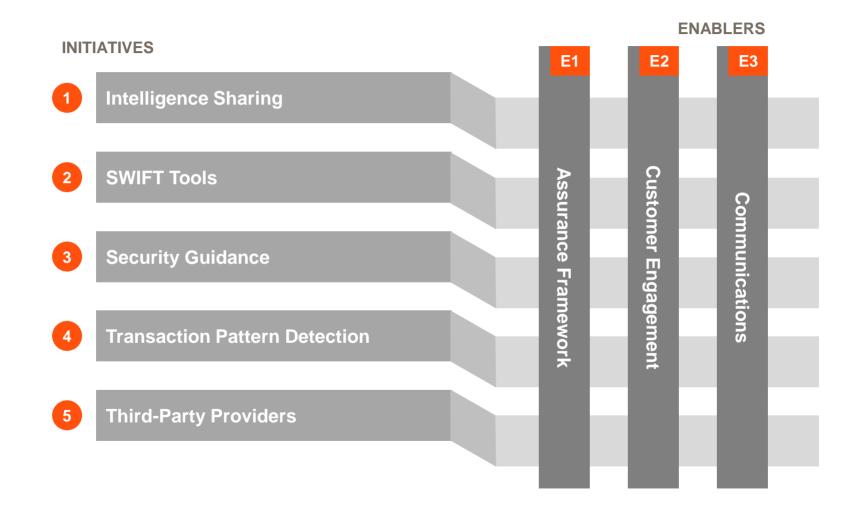

| <ul> <li>Integration services<br/>(T2S connector, IPLA)</li> </ul> |
| Solutions:                              | Solutions:                                       | Business Intelligence,                                             |
| Cash reporting                          | <ul> <li>TSU, SWIFT Remit, FIX, Proxy</li> </ul> | SWIFTRef, Sanctions                                                |
| • E&I                                   | voting                                           | • MIRS                                                             |
|                                         | <ul> <li>Business Intelligence</li> </ul>        |                                                                    |









### **Customer Security Programme Overview**





#### **SWIFT 2020** – Strategic priorities





#### **SWIFT 2020** – strategic priorities

Messaging

Many-to-Many

Market Infrastructures

Integration & Interfaces

Grow and strengthen core 'many-tomany' financial messaging, connectivity and closely adjacent products and services

Expand and deepen offerings for Market Infrastructures

Build our Financial Crime Compliance portfolio to meet the full spectrum of related challenges

Shared Services