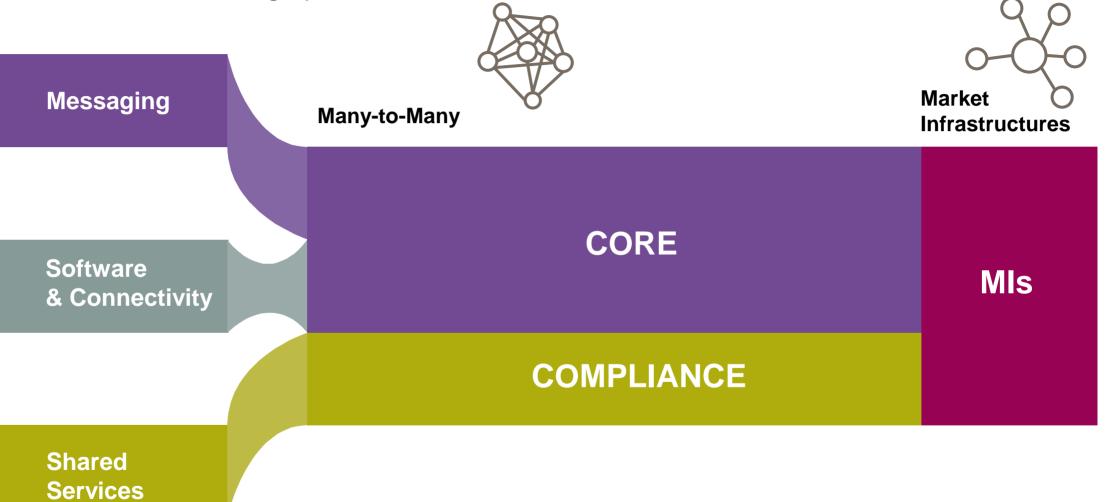

#### **SWIFT 2020** – Strategic priorities

#### **SWIFT 2020** – strategic priorities

Messaging

Many-to-Many

Market Infrastructures

Integration & Interfaces

Grow and strengthen core 'many-tomany' financial messaging, connectivity and closely adjacent products and services

Expand and deepen offerings for Market Infrastructures

Build our Financial Crime Compliance portfolio to meet the full spectrum of related challenges

Shared Services