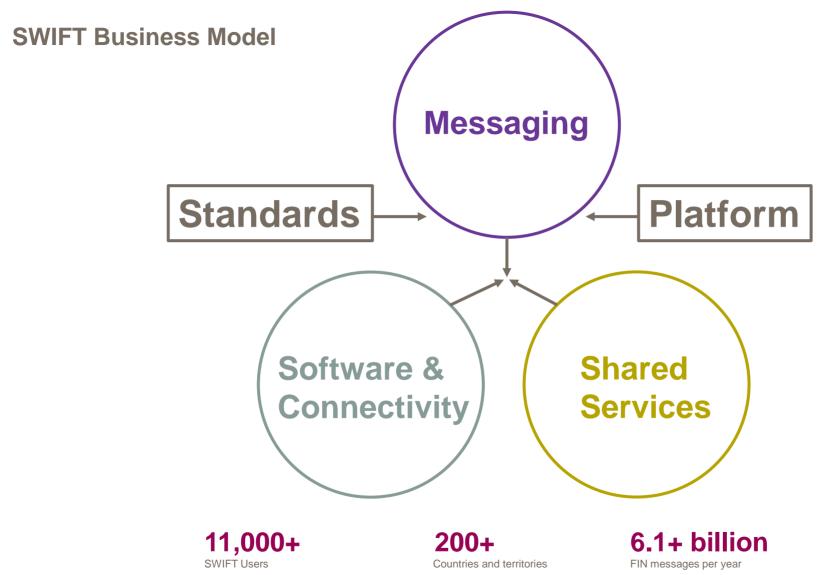

## **Momentum from previous strategies**

| 2001-2006                               | 2006-2010                                        | 2011-2015                                                          |
|-----------------------------------------|--------------------------------------------------|--------------------------------------------------------------------|
| Messaging & Platform                    |                                                  |                                                                    |
| 100% FIN Growth                         | FIN, InterAct, FileAct growth                    | FIN, InterAct, FileAct growth                                      |
| <ul> <li>50% Price Reduction</li> </ul> | <ul> <li>50% Price Reduction</li> </ul>          | <ul> <li>50% Price Reduction</li> </ul>                            |
| SWIFTNet Phase 2                        | <ul><li>Fixed Fee</li></ul>                      | <ul> <li>Distributed Architecture</li> </ul>                       |
|                                         | <ul> <li>Distributed Architecture</li> </ul>     | <ul> <li>FIN Renewal</li> </ul>                                    |
| Software & Connectivity                 |                                                  | <ul> <li>HSM Replacement</li> </ul>                                |
| SWIFTNet capabilities to Access         | Alliance Lite                                    | Alliance Lite2                                                     |
|                                         | Alliance Integrator                              | • AMH                                                              |
| Shared Services                         |                                                  | <ul> <li>Integration services<br/>(T2S connector, IPLA)</li> </ul> |
| Solutions:                              | Solutions:                                       | Business Intelligence,                                             |
| Cash reporting                          | <ul> <li>TSU, SWIFT Remit, FIX, Proxy</li> </ul> | SWIFTRef, Sanctions                                                |
| • E&I                                   | voting                                           | • MIRS                                                             |
|                                         | <ul> <li>Business Intelligence</li> </ul>        |                                                                    |